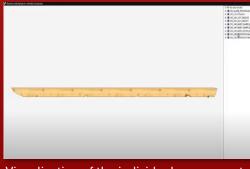

Specifications of the wooden framework for the carpenter

Roof profile drawing

3D visualization of the individual construction pieces

Top view & behind/in front/right/left view

**Dimensioning tools**