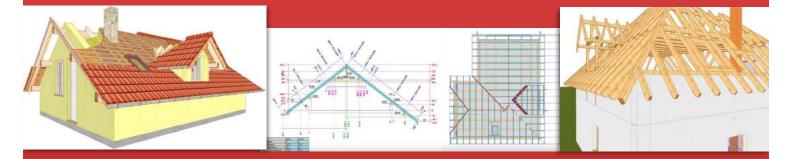

Specifications of the wooden framework for the carpenter

Roof profile drawing

3D visualization of the individual construction pieces

Top view & behind/in front/right/left view

**Dimensioning tools**