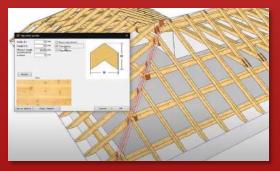

Specifications of the wooden framework for the carpenter

Roof profile drawing

3D visualization of the individual construction pieces

Top view & behind/in front/right/left view

**Dimensioning tools**